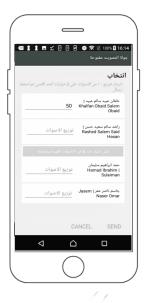

#### انتخاب مجلس الادارة

عند فتح التصويت ستظهر شاشة بأسماء المرشحين مع خيارات توزيع الاصوات

للتصويت ما عليك سوى توزيع الاصوات التي تملكها بين العدد المسموح به من المرشحين.

لا يمكن توزيع الاصوات لعدد اكبر من المرشحين المسموح به.

كما لا يمكنك توزيع عدد اكبر من الاصوات التي تملكها.

عند توزيع عدد اقل من الاصوات التي تملكها ستظهر رسالة تنبيه تشير الى عدد الاصوات المتبقية لديك والتي لم يتم توزيعها.

يمكنك تعديل تصويتك اثناء جلسة التصويت، كما بامكانك الغاء التصويت بالضغط على زرالألغاء

> عند الانتهاء من توزيع الاصوات اضغط على زر الارسال. يتم استلام تصويتك بشكل فوري وحفظه في النظام