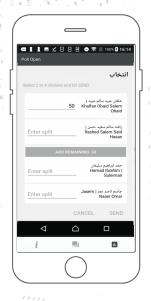

You can't distribute your votes to more than the required number of nominees.

You can't distribute more than your votes.

If you distribute less than your total votes a popup message will appear asking you to add the remaining votes.

To change your vote, simply select another direction. If you wish to cancel your vote, please press Cancel

Once you are happy with your choices simply press send.

Your votes instantly received in the dashboard platform as soon as a vote is sent.