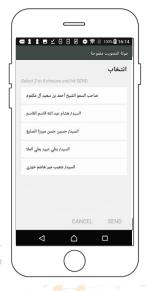

#### **BOD** - Election

When a poll is open, the nominees list will be displayed (pushed) to your screen along with the voting options.

To vote, simply distribute your votes among the required number of nominees.

You can't distribute your votes to more than the required number of nominees.

You can't distribute more than your votes.

If you distribute less than your total votes a popup message will appear asking you to add the remaining votes.

To change your vote, simply select another direction. If you wish to cancel your vote, please press Cancel

Once you are happy with your choices simply press send.

Your votes instantly received in the dashboard platform as soon as a vote is sent.