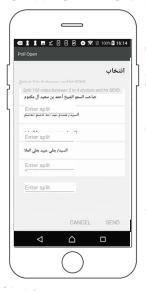

You can't distribute your votes to more than the required number of nominees.

You can't distribute more than your votes.

If you distribute less than your total votes a popup message will appear asking you to add the remaining votes.

To change your vote, simply select another direction. If you wish to cancel your vote, please press Cancel

Once you are happy with your choices simply press send.

Your votes instantly received in the dashboard platform as soon as a vote is sent.